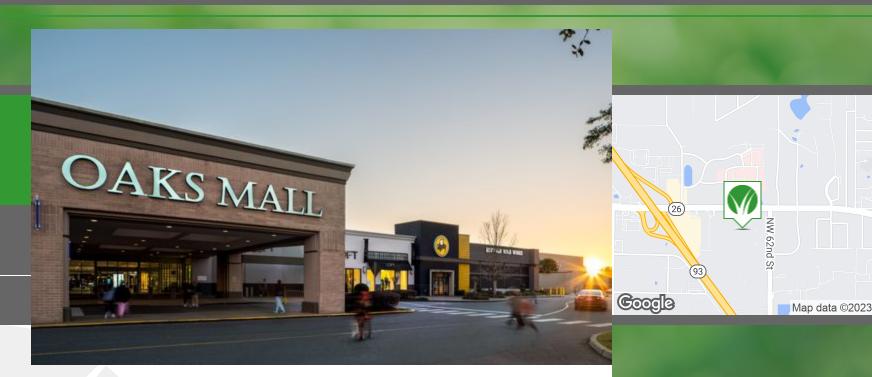

LOCAL SPACE FOR LEASE

1,011 - 5,503 SF

### PROPERTY HIGHLIGHTS

- Space available for lease ranging from 1,000 SF to 5,500 SF in one of the most iconic retail and office landmarks of North Central Florida.
- The Oaks Mall is situated less than half of a mile from I-75's Newberry Road exit, one of Gainesville's busiest intersections, and these available spaces are centrally positioned within the mall corridor, close to the UF Health The Oaks specialty practices, consisting of ophthalmology, otolaryngology (ear, nose and throat) and audiology.
- Available spaces offer tremendous flexibility in layout and configuration, with the added potential to capture both Mall traffic and UF Health traffic.

### KEN MEARS

ken@bhgrecommercialtg.com 352.505.9597

**AERIAL HIGHLIGHTS** 

6419 W Newberry Road, Gainesville, FL 32605

For Lease

**PROPERTY AERIAL** 

**AVAILABLE SPACES** 

BHGREcommercialTG.com