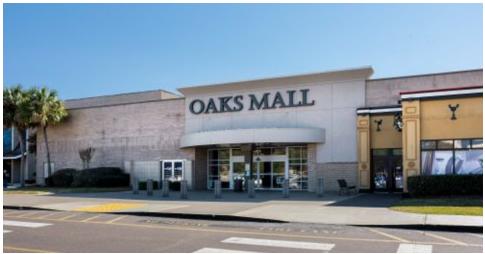

LOCAL SPACE FOR LEASE

1,011 - 5,503 SF

### PROPERTY HIGHLIGHTS

- Space available for lease ranging from 1,000 SF to 5,500 SF in one of the most iconic retail and office landmarks of North Central Florida.
- The Oaks Mall is situated less than half of a mile from I-75's Newberry Road exit, one of Gainesville's busiest intersections, and these available spaces are centrally positioned within the mall corridor, close to the UF Health The Oaks specialty practices, consisting of ophthalmology, otolaryngology (ear, nose and throat) and audiology.
- Available spaces offer tremendous flexibility in layout and configuration, with the added potential to capture both Mall traffic and UF Health traffic.