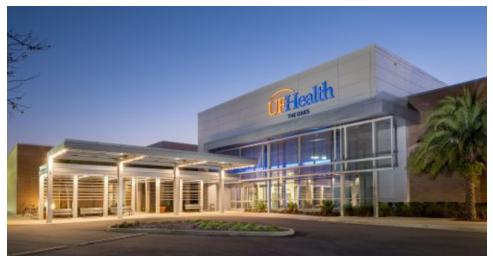

### PROPERTY HIGHLIGHTS

- Space available for lease ranging from 1,000 SF to 5,500 SF in one of the most iconic retail and office landmarks of North Central Florida.
- The Oaks Mall is situated less than half of a mile from I-75's Newberry Road exit, one of Gainesville's busiest intersections, and these available spaces are centrally positioned within the mall corridor, close to the UF Health The Oaks specialty practices, consisting of ophthalmology, otolaryngology (ear, nose and throat) and audiology.
- Available spaces offer tremendous flexibility in layout and configuration, with the added potential to capture both Mall traffic and UF Health traffic.

©2023 BHGRE Commercial | Thomas Group

For Lease

**ADDITIONAL PHOTOS** 

For Lease

**ADDITIONAL PHOTOS** 

For Lease

**PROPERTY AERIAL** 

6419 W Newberry Road, Gainesville, FL 32605