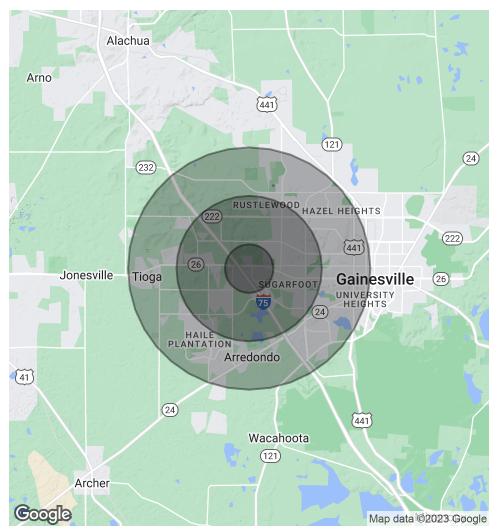

## 6419 W Newberry Road, Gainesville, FL 32605

32.2

**DEMOGRAPHICS MAP & REPORT** 