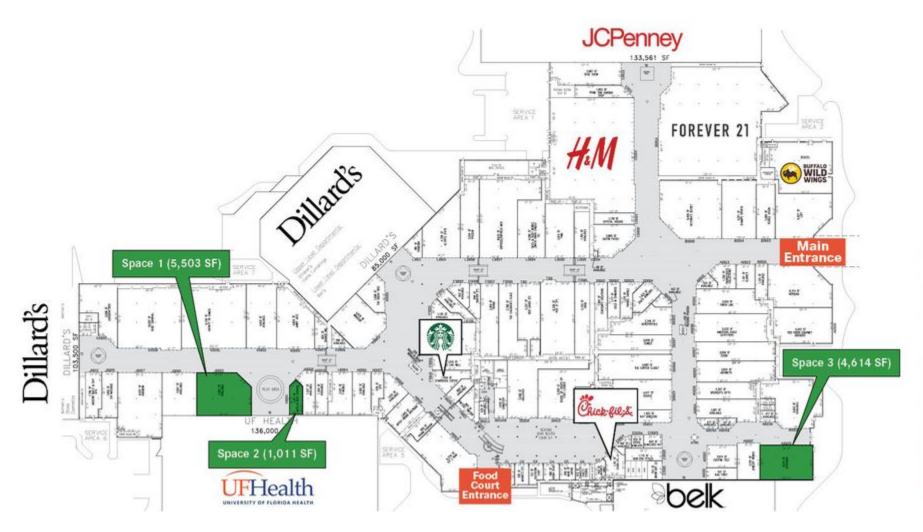

LOCAL SPACE FOR LEASE

1,011 - 5,503 SF

### PROPERTY HIGHLIGHTS

- Space available for lease ranging from 1,000 SF to 5,500 SF in one of the most iconic retail and office landmarks of North Central Florida.
- The Oaks Mall is situated less than half of a mile from I-75's Newberry Road exit, one of Gainesville's busiest intersections, and these available spaces are centrally positioned within the mall corridor, close to the UF Health The Oaks specialty practices, consisting of ophthalmology, otolaryngology (ear, nose and throat) and audiology.
- Available spaces offer tremendous flexibility in layout and configuration, with the added potential to capture both Mall traffic and UF Health traffic.

### KEN MEARS

ken@bhgrecommercialtg.com 352.505.9597

**AERIAL HIGHLIGHTS** 

6419 W Newberry Road, Gainesville, FL 32605

For Lease

**PROPERTY AERIAL** 

**AVAILABLE SPACES** 

BHGREcommercialTG.com