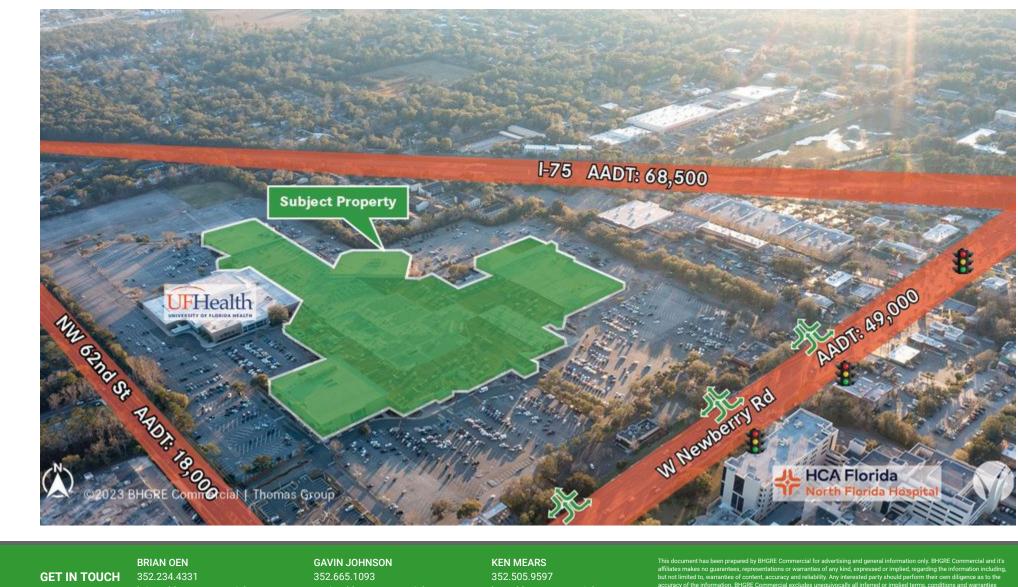

### KEN MEARS

ken@bhgrecommercialtg.com 352.505.9597

**AERIAL HIGHLIGHTS** 

6419 W Newberry Road, Gainesville, FL 32605

For Lease

**PROPERTY AERIAL** 

**AVAILABLE SPACES** 

BHGREcommercialTG.com

©2023 BHGRE Commercial | Thomas Group

For Lease

**ADDITIONAL PHOTOS** 

For Lease

**ADDITIONAL PHOTOS** 

For Lease

**PROPERTY AERIAL** 

6419 W Newberry Road, Gainesville, FL 32605