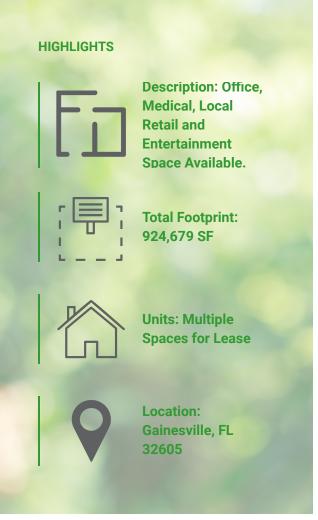

LOCAL SPACE FOR LEASE

1,011 - 5,503 SF

### PROPERTY HIGHLIGHTS

- Space available for lease ranging from 1,000 SF to 5,500 SF in one of the most iconic retail and office landmarks of North Central Florida.
- The Oaks Mall is situated less than half of a mile from I-75's Newberry Road exit, one of Gainesville's busiest intersections, and these available spaces are centrally positioned within the mall corridor, close to the UF Health The Oaks specialty practices, consisting of ophthalmology, otolaryngology (ear, nose and throat) and audiology.
- Available spaces offer tremendous flexibility in layout and configuration, with the added potential to capture both Mall traffic and UF Health traffic.